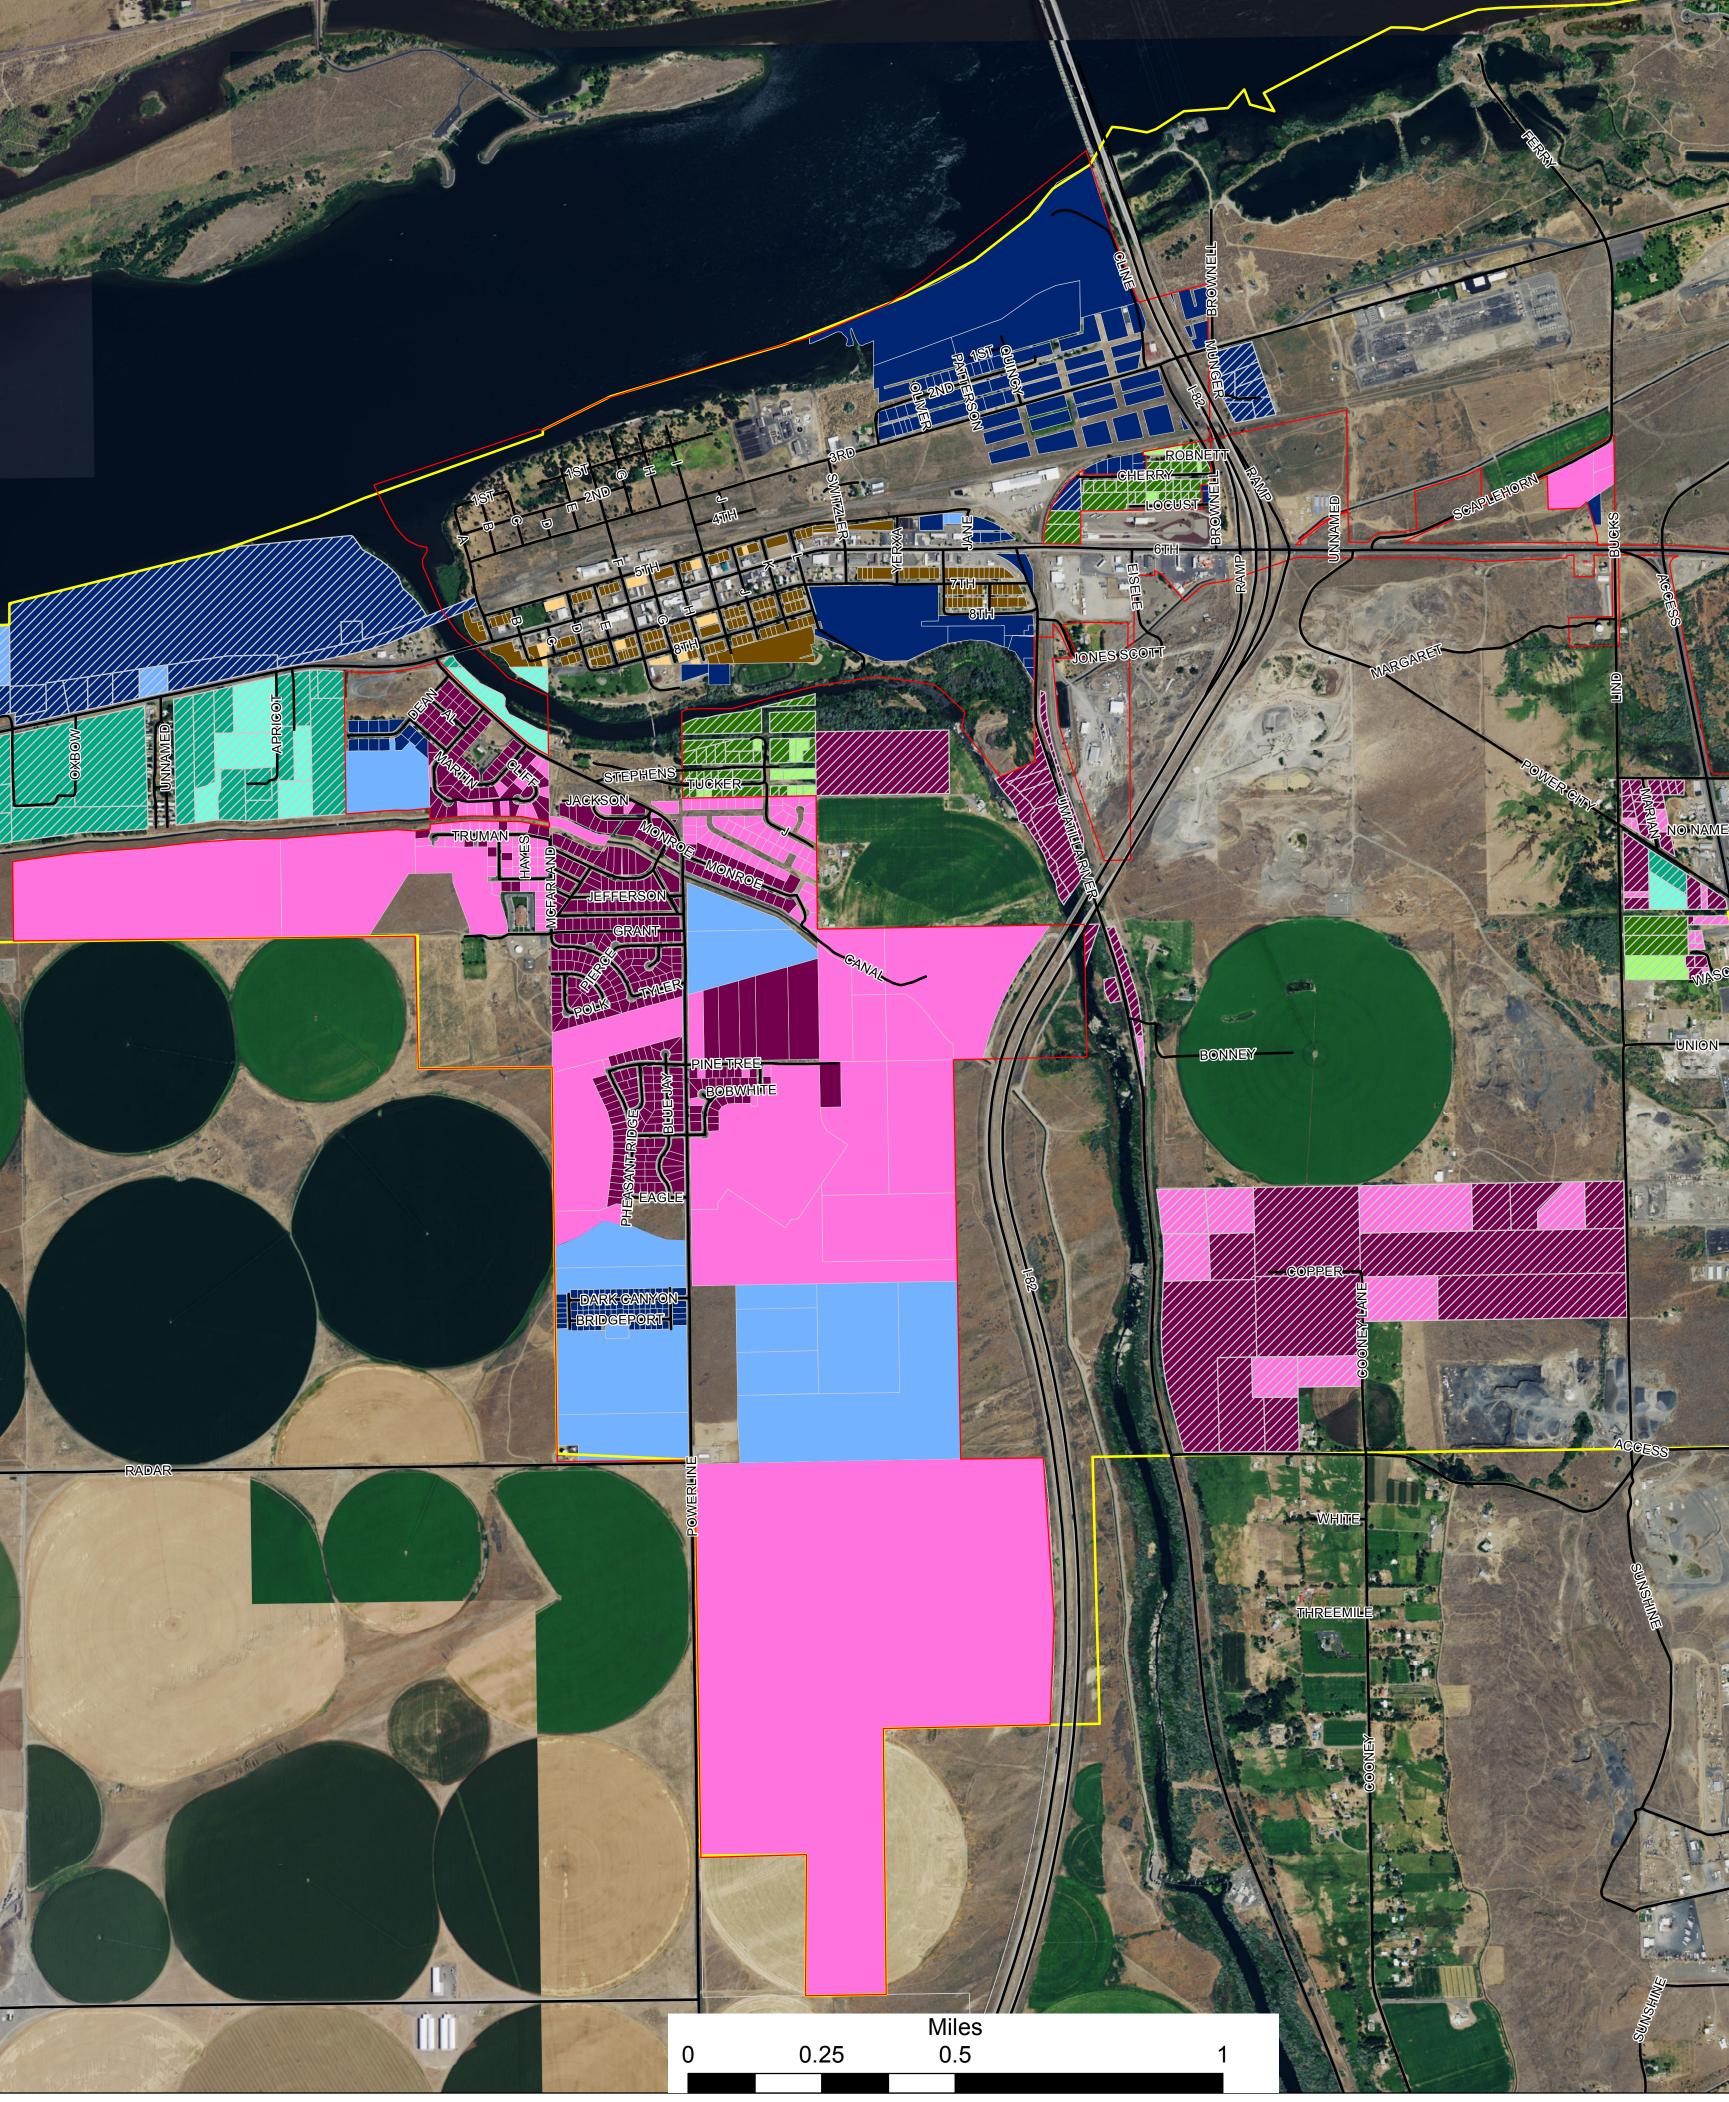

## CITY OF UMATILLA, OREGON - HOUSING STUDY 2016

| Legend |                        |
|--------|------------------------|
|        | City Limits            |
|        | Urban Growth Boundary  |
|        | DR Developed (City)    |
|        | DR Undeveloped (City)  |
|        | R-1 Undeveloped (City) |
|        | R-1 Developed (City)   |
|        | R-2 Developed (City)   |
|        | R-2 Undeveloped (City) |
|        | R-3 Undeveloped (City) |
|        | R-3 Developed (City)   |
|        | R1 Undeveloped (UGB)   |
|        | R1 Developed (UGB)     |
|        | R1A Undeveloped (UGB)  |
|        | R1A Developed (UGB)    |
|        | R2 Undeveloped (UGB)   |
|        | R2 Developed (UGB)     |
|        | R3 Undeveloped (UGB)   |
|        | R3 Developed (UGB)     |
|        |                        |