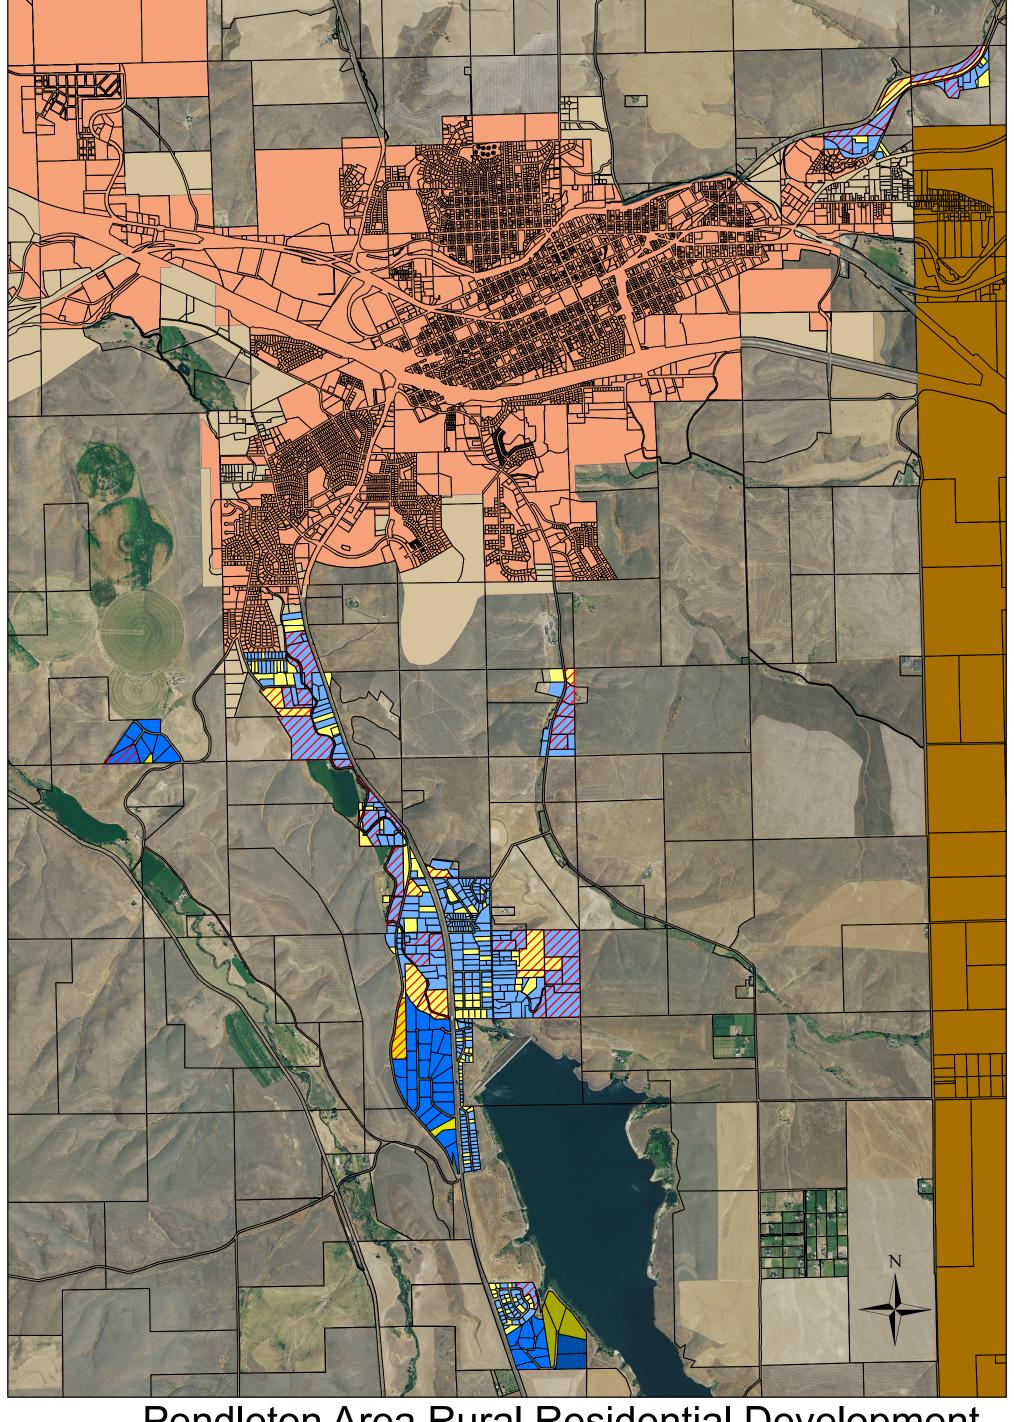

## Legend Pendleton Area Rural Residential Development

RR-10 Undeveloped Parcels Large Enough to Partition

MAP DISCLAIMER: No warranty is made by Umatilla

MAP DISCLAIMER: No warranty is made by Umatilla RR-2 Undeveloped RR-10 Developed Pendleton City Limits RR-2 Developed County as to the accuracy, reliability or completeness of this data for individual or aggregate use with other data. GIS data used by Umatilla County is not survey RR-4 Undeveloped Reservation Area Pendleton UGB Miles grade. Coordinate and spatial locations of parcel data 0.25 0.5 should be used for reference purposes only. RR-4 Developed Property Boundary Prepared by: Brandon Seitz.